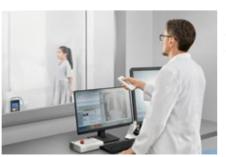

#### **Console Workstation**

Humanized workflow for flowy operation

Diagnostic monitor for easer diagnosis

- Real time streaming consultation
- Training and education
- One click for uploading images and for remote reporting