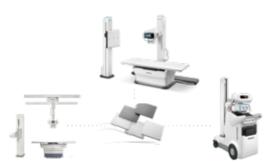

# **DigiEye 350**Digital Radiography System

## Flowy to Glory







### One brand, One solution

The new generation floor-mounted DR system DigiEye 350 features a concrete and flowy solution for radiography examination, and it aims to inspire you with the progressive confidence, high efficiency and feeling of glory.

Mindray Made Rack System Since **2008** 



Mindray Made HV Generator
Since **2010**with special patent technology



Mindray Made FPD Since **2015** with special patent technology



Mindray Designed M·DAP
Since **2020**with special patent technology



Mindray designed DROC software & algorithm
Since **2009** 



Mindray Made Collimator Since **2011** 



Mindray Designed M·Share
Since **2016**with special patent technology



Continuous Innovation...



DigiEye 350 series embodied independent intellectual property and high compatibility, aiming to deliver the proven image quality for easy diagnosis



#### Streamlined design conception





Bidirectional synchronization of the tube and bucky



RF remote movement control, even in the console room

#### Streamlined design conception









#### Fulfill diverse clinic scenario











#### Intuitive UI design



12.3 inch slim touch-screen



Adaptive UI, humanized workflow



Synchronized operation with workstation



Post imaging review for image quality check

Hello! Are





Obvious font design, confirming patient information before exposure

Pay more care to patient, and reduce visual fatigue of radiograher

### **Diagnosis and Connectivity**

#### **