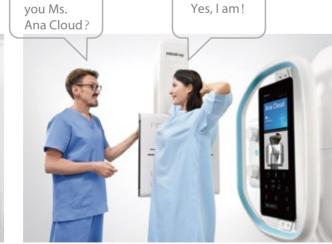

#### Intuitive UI design

12.3 inch slim touch-screen

Adaptive UI, humanized workflow

Synchronized operation with workstation

Post imaging review for image quality check

Hello! Are

Obvious font design, confirming patient information before exposure

Pay more care to patient, and reduce visual fatigue of radiograher