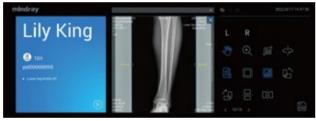

#### Intuitive UI design

12.3 inch slim touch-screen

Adaptive UI, humanized workflow

Synchronized operation with workstation

Post imaging review for image quality check

Hello! Are

Obvious font design, confirming patient information before exposure