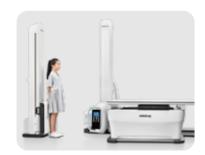

### One brand, One solution

The new generation floor-mounted DR system DigiEye 350 features a concrete and flowy solution for radiography examination, and it aims to inspire you with the progressive confidence, high efficiency and feeling of glory.

#### Streamlined design conception

Bidirectional synchronization of the tube and bucky

RF remote movement control, even in the console room