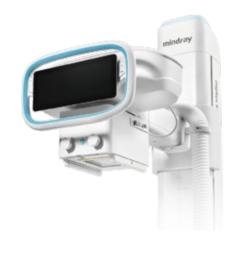

#### Intuitive UI design

12.3 inch slim touch-screen

Adaptive UI, humanized workflow

Synchronized operation with workstation

Post imaging review for image quality check

Hello! Are

Obvious font design, confirming patient information before exposure

Pay more care to patient, and reduce visual fatigue of radiograher