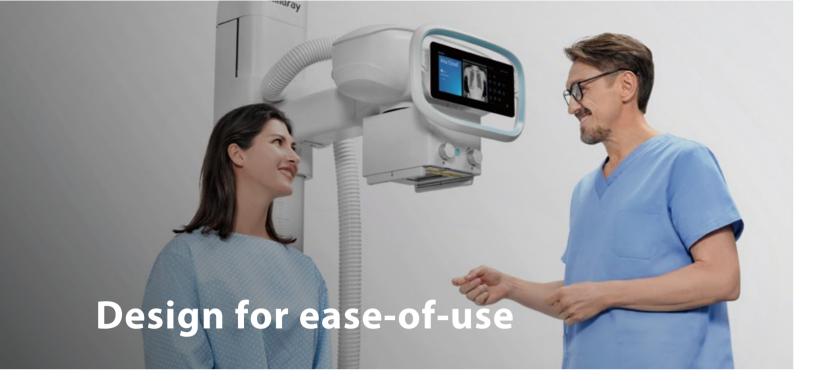

#### Intuitive UI design

12.3 inch slim touch-screen

Adaptive UI, humanized workflow

Synchronized operation with workstation

Post imaging review for image quality check

Hello! Are

Obvious font design, confirming patient information before exposure

Pay more care to patient, and reduce visual fatigue of radiograher