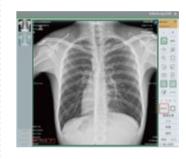

#### Intuitive UI design

12.3 inch slim touch-screen

Adaptive UI, humanized workflow

Synchronized operation with workstation

Post imaging review for image quality check

Hello! Are

Obvious font design, confirming patient information before exposure