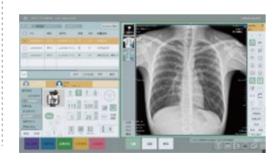

#### **Console Workstation**

Humanized workflow for flowy operation

Diagnostic monitor for easer diagnosis

- Real time streaming consultation
- Training and education
- One click for uploading images and for remote reporting