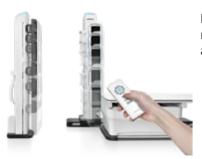

#### Streamlined design conception

Bidirectional synchronization of the tube and bucky

RF remote movement control, even in the console room