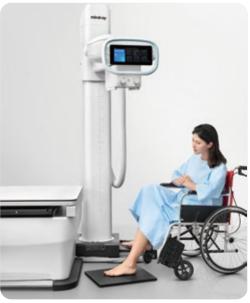

Made HV Generator
Since **2010**with special patent technology



Mindray Made FPD Since **2015** with special patent technology



Mindray Designed M·DAP
Since **2020**with special patent technology



Mindray designed DROC software & algorithm
Since **2009** 



Mindray Made Collimator Since **2011** 



Mindray Designed M·Share
Since **2016**with special patent technology



Continuous Innovation...



DigiEye 350 series embodied independent intellectual property and high compatibility, aiming to deliver the proven image quality for easy diagnosis



#### Streamlined design conception





Bidirectional synchronization of the tube and bucky



RF remote movement control, even in the console room

#### Streamlined design conception









#### Fulfill diverse clinic scenario











#### Intuitive UI design



12.3 inch slim touch-screen



Adaptive UI, humanized workflow



Synchronized operation with workstation



Post imaging review for image quality check

Hello! Are





Obvious font design, confirming patient information before exposure

Pay more care to patient, and reduce visual fatigue of radiograher

### **Diagnosis and Connectivity**

#### **Console Workstation**



Humanized workflow for flowy operation



Diagnostic monitor for easer diagnosis





- Real time streaming consultation
- Training and education
- One click for uploading images and for remote reporting