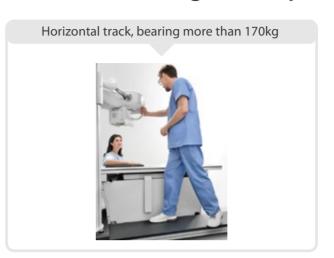

#### Streamlined design conception

Bidirectional synchronization of the tube and bucky

RF remote movement control, even in the console room