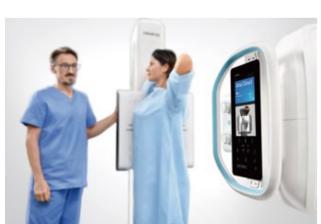

#### Streamlined design conception

Bidirectional synchronization of the tube and bucky

RF remote movement control, even in the console room

#### Streamlined design conception

#### Fulfill diverse clinic scenario