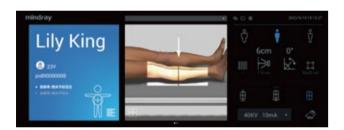

#### Intuitive UI design

12.3 inch slim touch-screen

Adaptive UI, humanized workflow

Synchronized operation with workstation

Post imaging review for image quality check

Hello! Are

Obvious font design, confirming patient information before exposure