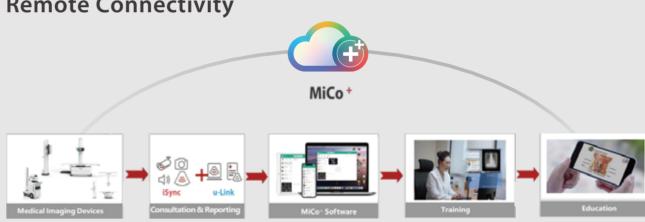

### **Diagnosis and Connectivity**

#### **Console Workstation**

Humanized workflow for flowy operation

Diagnostic monitor for easer diagnosis

- Real time streaming consultation
- Training and education
- One click for uploading images and for remote reporting