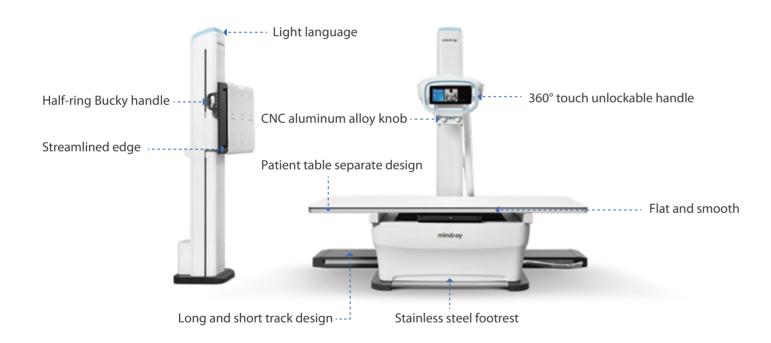

#### Streamlined design conception

Bidirectional synchronization of the tube and bucky

RF remote movement control, even in the console room

#### Streamlined design conception