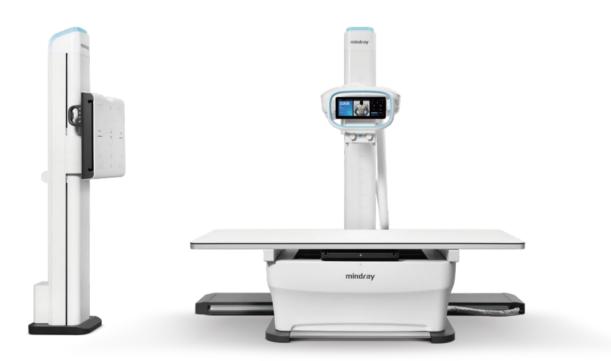

### One brand, One solution

The new generation floor-mounted DR system DigiEye 350 features a concrete and flowy solution for radiography examination, and it aims to inspire you with the progressive confidence, high efficiency and feeling of glory.

#### Streamlined design conception

Bidirectional synchronization of the tube and bucky

RF remote movement control, even in the console room

#### Streamlined design conception

#### Fulfill diverse clinic scenario