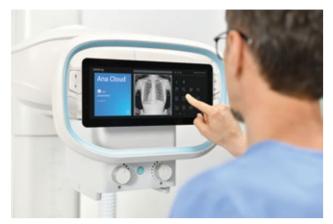

#### Intuitive UI design

12.3 inch slim touch-screen

Adaptive UI, humanized workflow

Synchronized operation with workstation

Post imaging review for image quality check

Hello! Are

Obvious font design, confirming patient information before exposure

Pay more care to patient, and reduce visual fatigue of radiograher