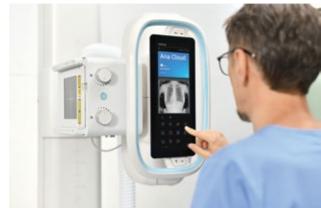

#### Intuitive UI design

12.3 inch slim touch-screen

Adaptive UI, humanized workflow

Synchronized operation with workstation

Post imaging review for image quality check

Hello! Are

Obvious font design, confirming patient information before exposure

Pay more care to patient, and reduce visual fatigue of radiograher