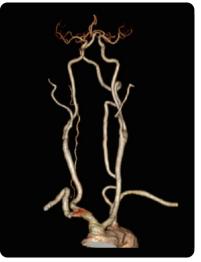

-600 VWI:-000 VWI:-







## High Definition Imaging

## 1024x1024 Matrix Imaging

High definition imaging allows improved visualization of small anatomical structures.

This is especially important in areas like lungs and inner ear studies .

Better visualization can aid in earlier diagnosis and better clinical outcomes.







1024×1024 1024×1024 inner ear





## Powerful Post Processing Applications

The NeuViz 16 Classic performs a full array of advanced imaging and post processing techniques.

A single patient study can be post processed to view disease processes or anatomical regions in multiple ways.

All applications are designed to use minimal "key strokes" making them easier to learn and use.

## Dental



## 3D Bone







## **Lung Solution**





13



## Vessel Analysis











## **Perfusion Solution**





## Virtual Endoscopy



## Virtual Colonoscopy



15

## Service and Logistics Support

## Neusoft Global Service & Logistics Network





### After-sales service and support

- Remote service capabilities bring Neusoft expertise to you IMMEDIATELY, no matter where you are!
- Identifying and correcting PROMPTLY and PROACTIVELY, minimizing downtime and patient inconvenience.
- Global logistics network enables fast response regarding parts and supplies.
- \* Note: The contents of this publication and the listed parameters are for reference only and not intended as legal offers or commitments. Neusoft Medical Systems reserves the right to modify the contents, design, specifications and options described herein without prior notice, and will not be liable