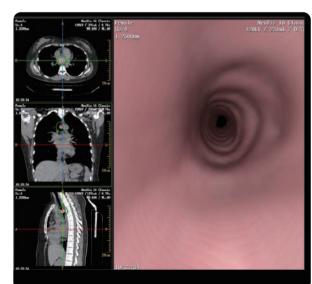

4x1024 Matrix Imaging

High definition imaging allows improved visualization of small anatomical structures.

This is especially important in areas like lungs and inner ear studies .

Better visualization can aid in earlier diagnosis and better clinical outcomes.







1024×1024 1024×1024 inner ear





## Powerful Post Processing Applications

The NeuViz 16 Classic performs a full array of advanced imaging and post processing techniques.

A single patient study can be post processed to view disease processes or anatomical regions in multiple ways.

All applications are designed to use minimal "key strokes" making them easier to learn and use.

## Dental



## 3D Bone







## **Lung Solution**





13



## Vessel Analysis











## **Perfusion Solution**





## Virtual Endoscopy



## Virtual Colonoscopy



15

## Service and Logistics Support

## Neusoft Global Service & Logistics Network





### After-sales service and support

- Remote service capabilities bring Neusoft expertise to you IMMEDIATELY, no matter where you are!
- Identifying and correcting PROMPTLY and PROACTIVELY, minimizing downtime and patient inconvenience.
- Global logistics network enables fast response regarding parts and supplies.
- \* Note: The contents of this publication and the listed parameters are for reference only and not intended as legal offers or commitments. Neusoft Medical Systems reserves the right to modify the contents, design, specifications and options described herein without prior notice, and will not be liable for any consequences resulting from the use of this publicat