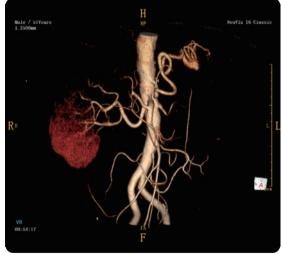

WI:-000 VWI:-







## High Definition Imaging

## 1024x1024 Matrix Imaging

High definition imaging allows improved visualization of small anatomical structures.

This is especially important in areas like lungs and inner ear studies .

Better visualization can aid in earlier diagnosis and better clinical outcomes.







1024×1024 1024×1024 inner ear





## Powerful Post Processing Applications

The NeuViz 16 Classic performs a full array of advanced imaging and post processing techniques.

A single patient study can be post processed to view disease processes or anatomical regions in multiple ways.

All applications are designed to use minimal "key strokes" making them easier to learn and use.

## Dental



## 3D Bone







## **Lung Solution**





13



## Vessel Analysis











## **Perfusion Solution**





## Virtual Endoscopy



## Virtual Colonoscopy



15

## Service and Logistics Support

## Neusoft Global Service & Logistics Network





### After-sales service and support

- Remote service capabilities bring Neusoft expertise to you IMMEDIATELY, no matter where you are!
- Identifying and correcting PROMPTLY and PROACTIVELY, minimizing downtime and patient inconvenience.
- Global logistics network enables fast response regarding parts and supplies.
- \* Note: The contents of this publication and the listed parameters are for reference only and not intended as legal offers or commitments. Neusoft Medical Systems reserves the right to modify the contents, design, specifications and options described herein without prior notice, and will not be liable for a