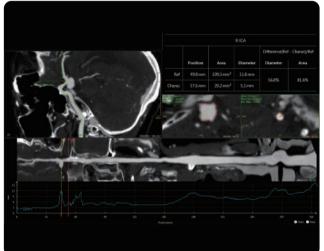

VWI:-000 VWI:-







## High Definition Imaging

## 1024x1024 Matrix Imaging

High definition imaging allows improved visualization of small anatomical structures.

This is especially important in areas like lungs and inner ear studies .

Better visualization can aid in earlier diagnosis and better clinical outcomes.







1024×1024 1024×1024 inner ear





## Powerful Post Processing Applications

The NeuViz 16 Classic performs a full array of advanced imaging and post processing techniques.

A single patient study can be post processed to view disease processes or anatomical regions in multiple ways.

All applications are designed to use minimal "key strokes" making them easier to learn and use.

## Dental



## 3D Bone







## **Lung Solution**





13



## Vessel Analysis











## **Perfusion Solution**





## Virtual Endoscopy



## Virtual Colonoscopy



15

## Service and Logistics Support

## Neusoft Global Service & Logistics Network





### After-sales service and support

- Remote service capabilities bring Neusoft expertise to you IMMEDIATELY, no matter where you are!
- Identifying and correcting PROMPTLY and PROACTIVELY, minimizing downtime and patient inconvenience.
- Global logistics network enables fast response regarding parts and supplies.
- \* Note: The contents of this publication and the listed parameters are for reference only and not intended as legal offers or commitments. Neusoft Medical Systems reserves the right to modify the contents, design, specifications and options described herein without prior notice, and will not be liable for