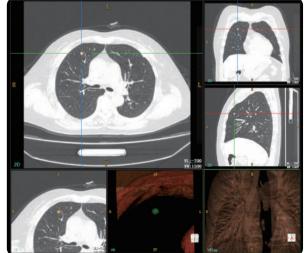

## High Definition Imaging

## 1024x1024 Matrix Imaging

High definition imaging allows improved visualization of small anatomical structures.

This is especially important in areas like lungs and inner ear studies .

Better visualization can aid in earlier diagnosis and better clinical outcomes.