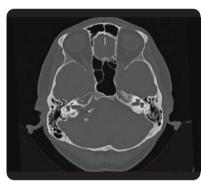

## 1024x1024 Matrix Imaging

High definition imaging allows improved visualization of small anatomical structures.

This is especially important in areas like lungs and inner ear studies .

Better visualization can aid in earlier diagnosis and better clinical outcomes.

1024×1024 1024×1024 inner ear