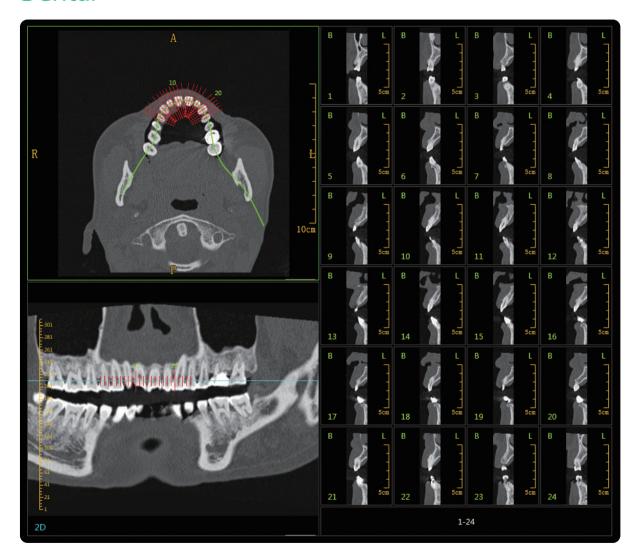

NeuViz 15 Classic 100kY / 42mA / 0.780s CTDIvol:0.9mGy 15cm VIL:-600 VWI:-600 VWI:-000 VWI:-







## High Definition Imaging

## 1024x1024 Matrix Imaging

High definition imaging allows improved visualization of small anatomical structures.

This is especially important in areas like lungs and inner ear studies .

Better visualization can aid in earlier diagnosis and better clinical outcomes.







1024×1024 1024×1024 inner ear





## Powerful Post Processing Applications

The NeuViz 16 Classic performs a full array of advanced imaging and post processing techniques.

A single patient study can be post processed to view disease processes or anatomical regions in multiple ways.

All applications are designed to use minimal "key strokes" making them easier to learn and use.

## Dental



## 3D Bone







## **Lung Solution**





13



## Vessel Analysis











## **Perfusion Solution**





## Virtual Endoscopy



## Virtual Colonoscopy



15

## Service and Logistics Support

## Neusoft Global Service & Logistics Network





### After-sales service and support

- Remote service capabilities bring Neusoft expertise to you IMMEDIATELY, no matter where you are!
- Identifying and correcting PROMPTLY and PROACTIVELY, minimizing downtime and patient inconvenience.
- Global logistics network enables fast response regarding parts and supplies.
- \* Note: The contents of this publication and the listed parameters are for reference only and not intended as legal offers or commitments. Neusoft Medical Systems reserves the right to modify the contents, design, specifications