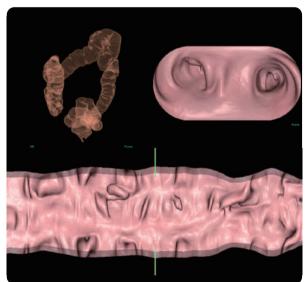

h definition imaging allows improved visualization of small anatomical structures.

This is especially important in areas like lungs and inner ear studies .

Better visualization can aid in earlier diagnosis and better clinical outcomes.







1024×1024 1024×1024 inner ear





## Powerful Post Processing Applications

The NeuViz 16 Classic performs a full array of advanced imaging and post processing techniques.

A single patient study can be post processed to view disease processes or anatomical regions in multiple ways.

All applications are designed to use minimal "key strokes" making them easier to learn and use.

## Dental



## 3D Bone







## **Lung Solution**





13



## Vessel Analysis











## **Perfusion Solution**





## Virtual Endoscopy



## Virtual Colonoscopy



15

## Service and Logistics Support

## Neusoft Global Service & Logistics Network





### After-sales service and support

- Remote service capabilities bring Neusoft expertise to you IMMEDIATELY, no matter where you are!
- Identifying and correcting PROMPTLY and PROACTIVELY, minimizing downtime and patient inconvenience.
- Global logistics network enables fast response regarding parts and supplies.
- \* Note: The contents of this publication and the listed parameters are for reference only and not intended as legal offers or commitments. Neusoft Medical Systems reserves the right to modify the contents, design, specifications and options described herein without prior notice, and will not be liable for any consequences resulting from the use of this publication. Please contact your l