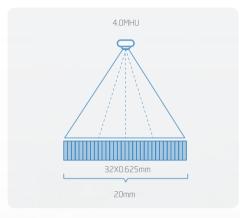

## **Enables Large Patient Long Range Scanning**

Our advanced technology provides extended scan ranges and the ability to do large patients without tube cooling delay.

A 4.0 MHU X-Ray Tube provides extended scan times.

# Longer Continuous Scan Times at MAXIMUM Power Rating

The NeuViz 16 Classic is configured with a 4.0MHU X-Ray tube.

A larger anode allows more heat storage. This provides a more stable focal track while reducing scatter and artifact.