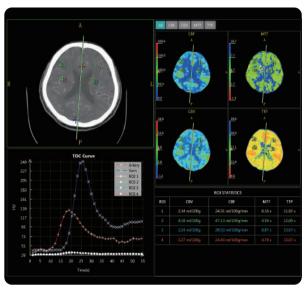

Definition Imaging

## 1024x1024 Matrix Imaging

High definition imaging allows improved visualization of small anatomical structures.

This is especially important in areas like lungs and inner ear studies .

Better visualization can aid in earlier diagnosis and better clinical outcomes.







1024×1024 1024×1024 inner ear





## Powerful Post Processing Applications

The NeuViz 16 Classic performs a full array of advanced imaging and post processing techniques.

A single patient study can be post processed to view disease processes or anatomical regions in multiple ways.

All applications are designed to use minimal "key strokes" making them easier to learn and use.

## Dental



## 3D Bone







## **Lung Solution**





13



## Vessel Analysis











## **Perfusion Solution**





## Virtual Endoscopy



## Virtual Colonoscopy



15

## Service and Logistics Support

## Neusoft Global Service & Logistics Network





### After-sales service and support

- Remote service capabilities bring Neusoft expertise to you IMMEDIATELY, no matter where you are!
- Identifying and correcting PROMPTLY and PROACTIVELY, minimizing downtime and patient inconvenience.
- Global logistics network enables fast response regarding parts and supplies.
- \* Note: The contents of this publication and the listed parameters are for reference only and not intended as legal offers or commitments. Neusoft Medical Systems reserves the right to modify the contents, design, specifications and options described herein without prior notice, and will not be liable for any consequences resulting fro