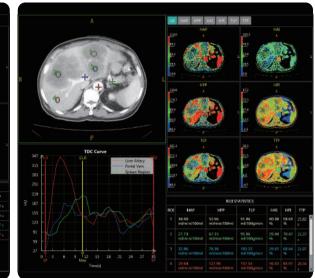

finition Imaging

## 1024x1024 Matrix Imaging

High definition imaging allows improved visualization of small anatomical structures.

This is especially important in areas like lungs and inner ear studies .

Better visualization can aid in earlier diagnosis and better clinical outcomes.







1024×1024 1024×1024 inner ear





## Powerful Post Processing Applications

The NeuViz 16 Classic performs a full array of advanced imaging and post processing techniques.

A single patient study can be post processed to view disease processes or anatomical regions in multiple ways.

All applications are designed to use minimal "key strokes" making them easier to learn and use.

## Dental



## 3D Bone







## **Lung Solution**





13



## Vessel Analysis











## **Perfusion Solution**





## Virtual Endoscopy



## Virtual Colonoscopy



15

## Service and Logistics Support

## Neusoft Global Service & Logistics Network





### After-sales service and support

- Remote service capabilities bring Neusoft expertise to you IMMEDIATELY, no matter where you are!
- Identifying and correcting PROMPTLY and PROACTIVELY, minimizing downtime and patient inconvenience.
- Global logistics network enables fast response regarding parts and supplies.
- \* Note: The contents of this publication and the listed parameters are for reference only and not intended as legal offers or commitments. Neusoft Medical Systems reserves the right to modify the contents, design, specifications and options described herein without prior notice, and will not be liable for any consequences resulting from