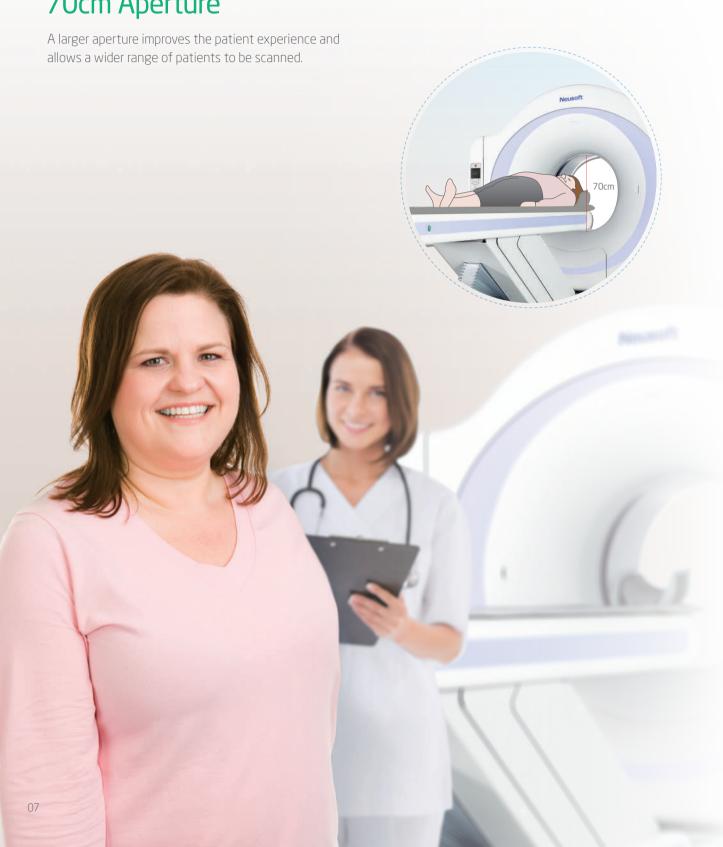

r and artifact.

The 4.0MHU configuration allows continuous scanning capability of 100 seconds. These scan times are at MAXIMUM POWER rating.

The ability to perform extended scan ranges at maximum power enables large patient and long anatomical studies.

## Unique 32-Row Detector Design

## Large Sub-millimeter Detector Coverage

Minimal detector afterglow allows 2,320 projections to be collected per rotation. X-ray conversion efficiency is 99.99%.



- More detector coverage results in greater anatomical coverage per rotation, decreasing scan time and patient dose.
- Adaptive collimation adjusts to change scan modes and increasing X-Ray efficiency.
- Reducing exam time improves image quality while reducing motion and pulsatory artifacts.





## Golden Standard Design

## 70cm Aperture



## ±30° Mechanical Gantry Tilt

The ability to tilt the gantry 30 degrees allows for optimal head imaging.

For interventional procedures, the ability to tilt the gantry allows better patient access and clinical outcomes.



## **Vertical Movement Couch**

Even physically challenged patients will find it easy to get on and off the couch. Design ensures every patient at ISO center, reducing dose while delivering excellent image quality. This can only be achieved if vertical table positioning is available.





## Full Range of Low Dose Solutions

The NeuViz 16 Classic is configured with a full compliment of dose reduction tools.

These ensure that the patient dose is as low as reasonably achievable without compromising image quality.

By optimizing patient dose, tube loading is reduced an