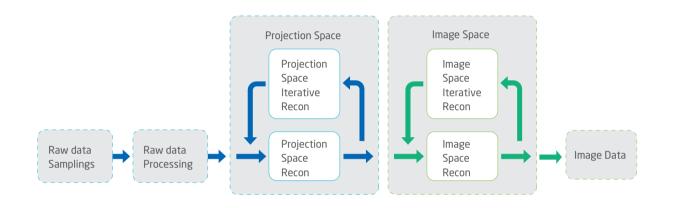

# ClearView - Advanced Iterative Reconstruction Algorithm

By performing iterative processing in both projection and image spaces, patient dose can be minimized without a compromise in diagnostic quality.