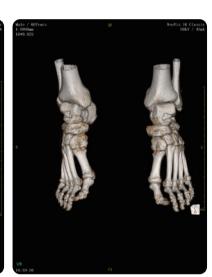

100kY / 42mA / 0.780s CTDIvol:0.9mGy 15cm VIL:-600 VWI:-600 VWI:-000 VWI:-







## High Definition Imaging

## 1024x1024 Matrix Imaging

High definition imaging allows improved visualization of small anatomical structures.

This is especially important in areas like lungs and inner ear studies .

Better visualization can aid in earlier diagnosis and better clinical outcomes.







1024×1024 1024×1024 inner ear





## Powerful Post Processing Applications

The NeuViz 16 Classic performs a full array of advanced imaging and post processing techniques.

A single patient study can be post processed to view disease processes or anatomical regions in multiple ways.

All applications are designed to use minimal "key strokes" making them easier to learn and use.

## Dental



## 3D Bone







## **Lung Solution**





13



## Vessel Analysis











## **Perfusion Solution**





## Virtual Endoscopy



## Virtual Colonoscopy



15

## Service and Logistics Support

## Neusoft Global Service & Logistics Network





### After-sales service and support

- Remote service capabilities bring Neusoft expertise to you IMMEDIATELY, no matter where you are!
- Identifying and correcting PROMPTLY and PROACTIVELY, minimizing downtime and patient inconvenience.
- Global logistics network enables fast response regarding parts and supplies.
- \* Note: The contents of this publication and the listed parameters are for reference only and not intended as legal offers or commitments. Neusoft Medical Systems reserves the right to modify the contents, design, specifications and options descr