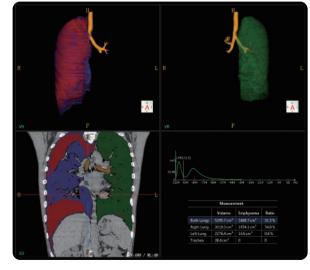

TDIvol:0.9mGy 15cm VIL:-600 VWI:-600 VWI:-000 VWI:-







## High Definition Imaging

## 1024x1024 Matrix Imaging

High definition imaging allows improved visualization of small anatomical structures.

This is especially important in areas like lungs and inner ear studies .

Better visualization can aid in earlier diagnosis and better clinical outcomes.







1024×1024 1024×1024 inner ear





## Powerful Post Processing Applications

The NeuViz 16 Classic performs a full array of advanced imaging and post processing techniques.

A single patient study can be post processed to view disease processes or anatomical regions in multiple ways.

All applications are designed to use minimal "key strokes" making them easier to learn and use.

## Dental



## 3D Bone







## **Lung Solution**





13



## Vessel Analysis











## **Perfusion Solution**





## Virtual Endoscopy



## Virtual Colonoscopy



15

## Service and Logistics Support

## Neusoft Global Service & Logistics Network





### After-sales service and support

- Remote service capabilities bring Neusoft expertise to you IMMEDIATELY, no matter where you are!
- Identifying and correcting PROMPTLY and PROACTIVELY, minimizing downtime and patient inconvenience.
- Global logistics network enables fast response regarding parts and supplies.
- \* Note: The contents of this publication and the listed parameters are for reference only and not intended as legal offers or commitments. Neusoft Medical Systems reserves the right to modify the contents, design, specifications and options described herein without prio