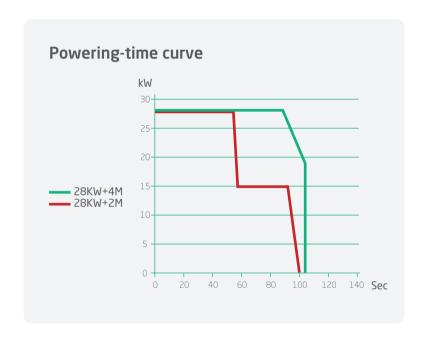

# Longer Continuous Scan Times at MAXIMUM Power Rating

The NeuViz 16 Classic is configured with a 4.0MHU X-Ray tube.

A larger anode allows more heat storage. This provides a more stable focal track while reducing scatter and artifact.

The 4.0MHU configuration allows continuous scanning capability of 100 seconds. These scan times are at MAXIMUM POWER rating.

The ability to perform extended scan ranges at maximum power enables large patient and long anatomical studies.