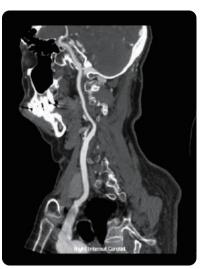

00 VWI:-000 VWI:-







## High Definition Imaging

## 1024x1024 Matrix Imaging

High definition imaging allows improved visualization of small anatomical structures.

This is especially important in areas like lungs and inner ear studies .

Better visualization can aid in earlier diagnosis and better clinical outcomes.







1024×1024 1024×1024 inner ear





## Powerful Post Processing Applications

The NeuViz 16 Classic performs a full array of advanced imaging and post processing techniques.

A single patient study can be post processed to view disease processes or anatomical regions in multiple ways.

All applications are designed to use minimal "key strokes" making them easier to learn and use.

## Dental



## 3D Bone







## **Lung Solution**





13



## Vessel Analysis











## **Perfusion Solution**





## Virtual Endoscopy



## Virtual Colonoscopy



15

## Service and Logistics Support

## Neusoft Global Service & Logistics Network





### After-sales service and support

- Remote service capabilities bring Neusoft expertise to you IMMEDIATELY, no matter where you are!
- Identifying and correcting PROMPTLY and PROACTIVELY, minimizing downtime and patient inconvenience.
- Global logistics network enables fast response regarding parts and supplies.
- \* Note: The contents of this publication and the listed parameters are for reference only and not intended as legal offers or commitments. Neusoft Medical Systems reserves the right to modify the contents, design, specifications and options described herein without prior notice, and will not be liable f