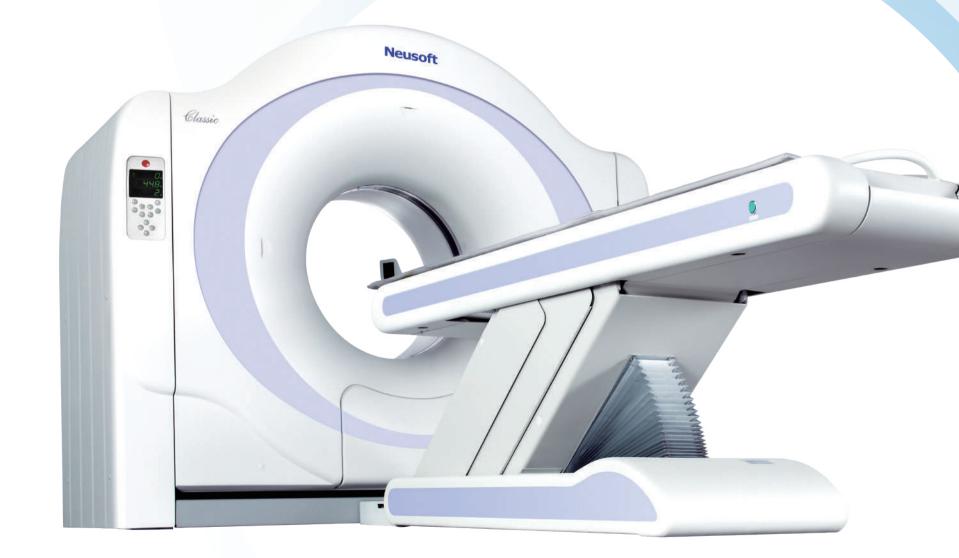

A Valuable CT Innovation

## Powerful X-Ray Tube Design

## **Enables Large Patient Long Range Scanning**

Our advanced technology provides extended scan ranges and the ability to do large patients without tube cooling delay.

A 4.0 MHU X-Ray Tube provides extended scan times.

# Longer Continuous Scan Times at MAXIMUM Power Rating

The NeuViz 16 Classic is configured with a 4.0MHU X-Ray tube.

A larger anode allows more heat storage. This provides a more stable focal track while reducing scatter and artifact.

The 4.0MHU configuration allows continuous scanning capability of 100 seconds. These scan times are at MAXIMUM POWER rating.

The ability to perform extended scan ranges at maximum power enables large patient and long anatomical studies.