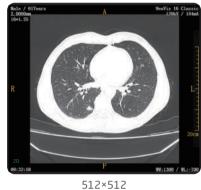

# \$,0000mm / 5,0000 NeuViz 15 Classic 100kY / 42mA / 0.780s CTDIvol:0.9mGy 15cm VIL:-600 VWI:-600 VWI:-000 VWI:-