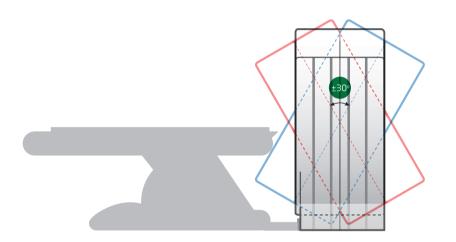

## ±30° Mechanical Gantry Tilt

The ability to tilt the gantry 30 degrees allows for optimal head imaging.

For interventional procedures, the ability to tilt the gantry allows better patient access and clinical outcomes.