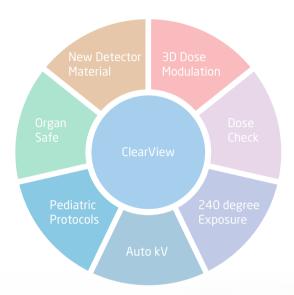

# ClearView - Advanced Iterative Reconstruction Algorithm

By performing iterative processing in both projection and image spaces, patient dose can be minimized without a compromise in diagnostic quality.