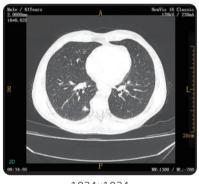

## 1024x1024 Matrix Imaging

High definition imaging allows improved visualization of small anatomical structures.

This is especially important in areas like lungs and inner ear studies .

Better visualization can aid in earlier diagnosis and better clinical outcomes.