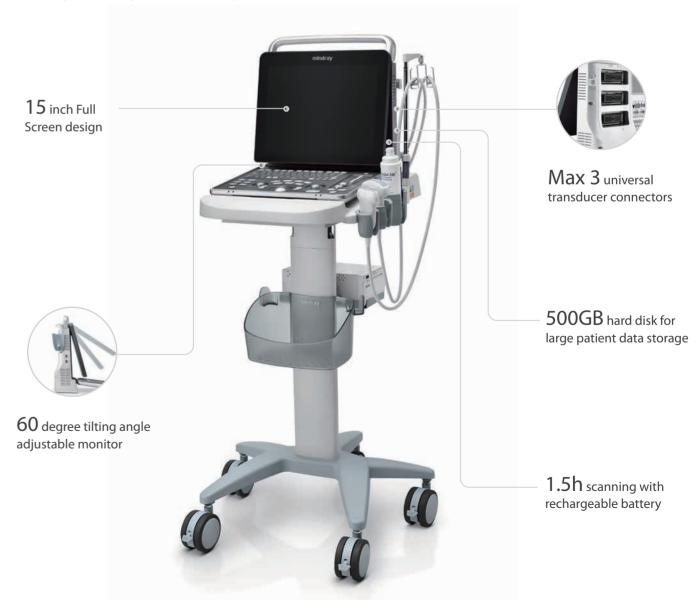

## Integrated and reliable design for multiple clinical scenarios

The Integrated design with internal adapter and battery means that the Z60 Pro is highly mobile and accessible anytime and anywhere. Combined with 3 transducer connectors, the Z60 Pro will soundly meet all your clinical requirements.