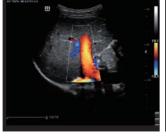

#### Advanced imaging technologies

- iBeam™: Spatial Compounding Imaging
- iClear™: Speckle Suppression Imaging
- Phase Shift THI: Purified harmonic imaging

Color Flow of Liver

PW of Renal Artery

Color Flow of Portal Vein