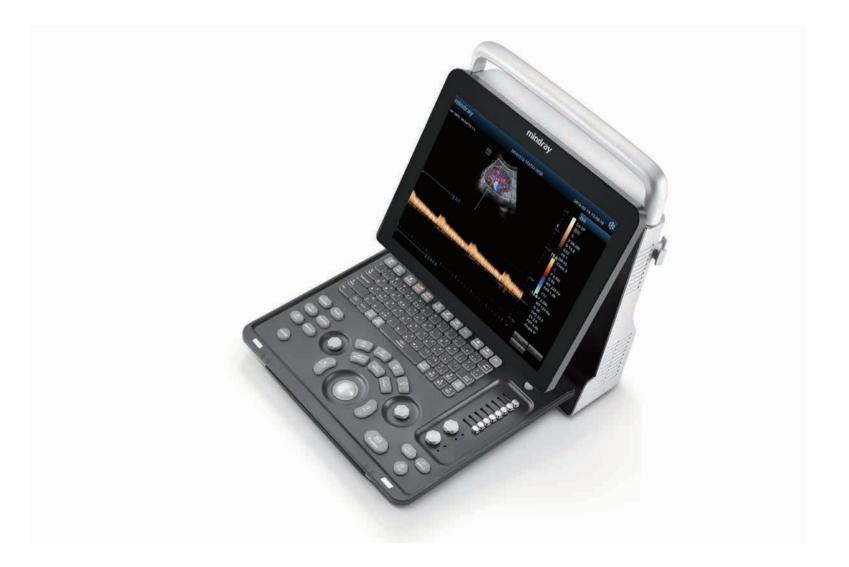

**Z60 Pro**Diagnostic Ultrasound System

P/N:ENG-Z60 Pro-210285X12P-20190711

The Z60 Pro is a wise choice for those who require high-quality image performance, ease of mobility, as well as affordability when it comes to advanced ultrasound imaging. With comprehensive configurations and an integrated design, the Z60 Pro is the result of Mindray's continuous and determined efforts towards making primary healthcare more efficient, effective and accessible for all.

## Integrated and reliable design for multiple clinical scenarios

The Integrated design with internal adapter and battery means that the Z60 Pro is highly mobile and accessible anytime and anywhere. Combined with 3 transducer connectors, the Z60 Pro will soundly meet all your clinical requirements.