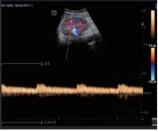

#### Advanced imaging technologies

- iBeam™: Spatial Compounding Imaging
- iClear™: Speckle Suppression Imaging
- Phase Shift THI: Purified harmonic imaging

Color Flow of Liver

PW of Renal Artery

Color Flow of Portal Vein