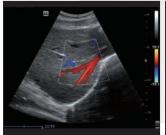

#### Advanced imaging technologies

- iBeam™: Spatial Compounding Imaging
- iClear™: Speckle Suppression Imaging
- Phase Shift THI: Purified harmonic imaging

Color Flow of Liver

PW of Renal Artery

Color Flow of Portal Vein